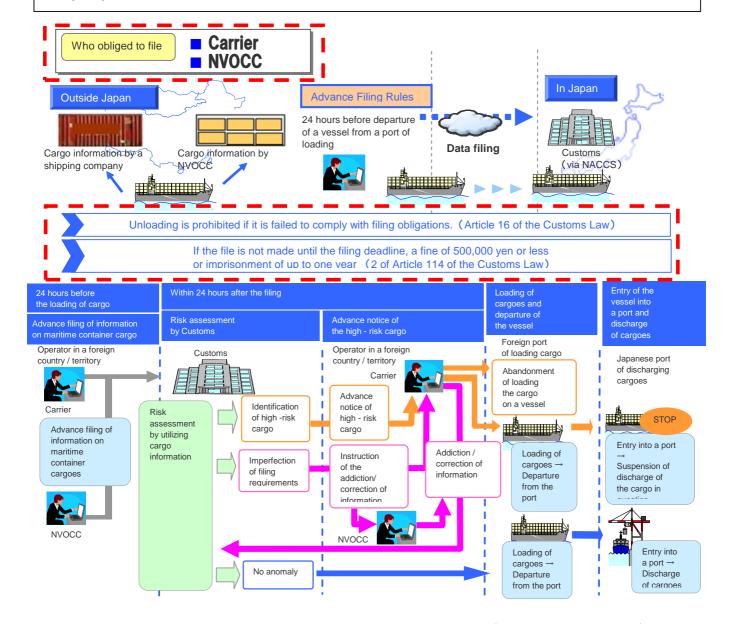

#### Advance Filling Rules

Realizing the need to have more stringent border security measures in place, Japan will introduce the rules to enhance our security level of international logistic up to the international standard and to prevent terrorism and transnational organized crimes by screening detailed maritime container cargo information received at an early stage.

Please get more information (next page)!