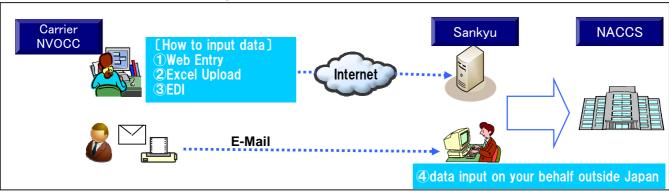

### ◆Flow of AFR data transmitting

## [The feature of Sankyu JP24 SP]

- 1. 「AEO」 logistics company and expert of "Customs Clearance and NACCS system".

  We not only offer the data transmitting means in a system, but do fine support as logistics expert.
- 2. Options of easy data input (You can select the option suitable for your business.)
  - **1**Web Entry (Direct data input on our SP system with convenient functions)
  - 2Data Upload (Excel of CSV file) (standard function)
    - (You can upload many B/L data in one file at one time.)
  - **3EDI** with customer system (Individual development)
  - **4** Data input service on your behalf (mainly outside Japan) (another extra charge)
- 3. We can get NACCS Reporter ID for you. (Free Charge)
- 4. Substantial Support Service
  - E-mail Notice of "Risk Assessment by Japan Customs"
  - Various Inquiry Fucntion of B/L data and NACCS codes
  - We will support your AFR business for 24 hours.
- 5. We can provide various Logistics Service (Import Customs Clearance, CFS etc.) in Japan. Please feel free to ask us.